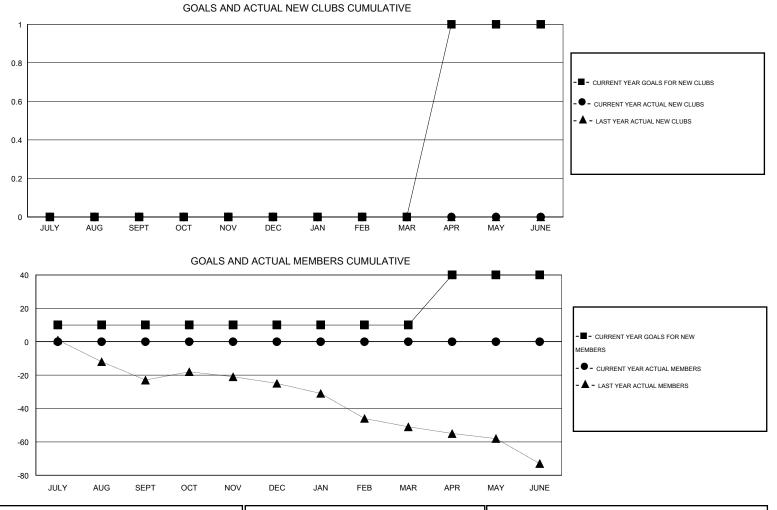

## LOCATION WISCONSIN

GMT CA 1

|                            |                  | Clubs             |                  |                  | Members<br>RESULTS FOR 2016-2017 |                    |                                     |                    |                  |
|----------------------------|------------------|-------------------|------------------|------------------|----------------------------------|--------------------|-------------------------------------|--------------------|------------------|
|                            | RESU             | LTS FOR 2016-2017 |                  |                  |                                  |                    |                                     |                    |                  |
| QUARTER                    | NEW CLUB<br>GOAL | NEW CLUBS         | DROPPED<br>CLUBS | NET<br>GAIN/LOSS | QUARTER                          | NEW MEMBER<br>GOAL | CHARTER AND<br>NEW MEMBERS<br>ADDED | DROPPED<br>MEMBERS | NET<br>GAIN/LOSS |
| JULY/AUG/SEPT              | 0                | 0                 | 0                | 0                | JULY/AUG/SEPT                    | 10                 | 0                                   | 0                  | 0                |
| OCT/NOV/DEC<br>JAN/FEB/MAR | 0<br>0           | 0<br>0            | 0<br>0           | 0<br>0           | OCT/NOV/DEC<br>JAN/FEB/MAR       | 0<br>0             | 0<br>0                              | 0<br>0             | 0<br>0           |
| APR/MAY/JUNE               | 1                | 0                 | 0                | 0                | APR/MAY/JUNE                     | 30                 | 0                                   | 0                  | 0                |